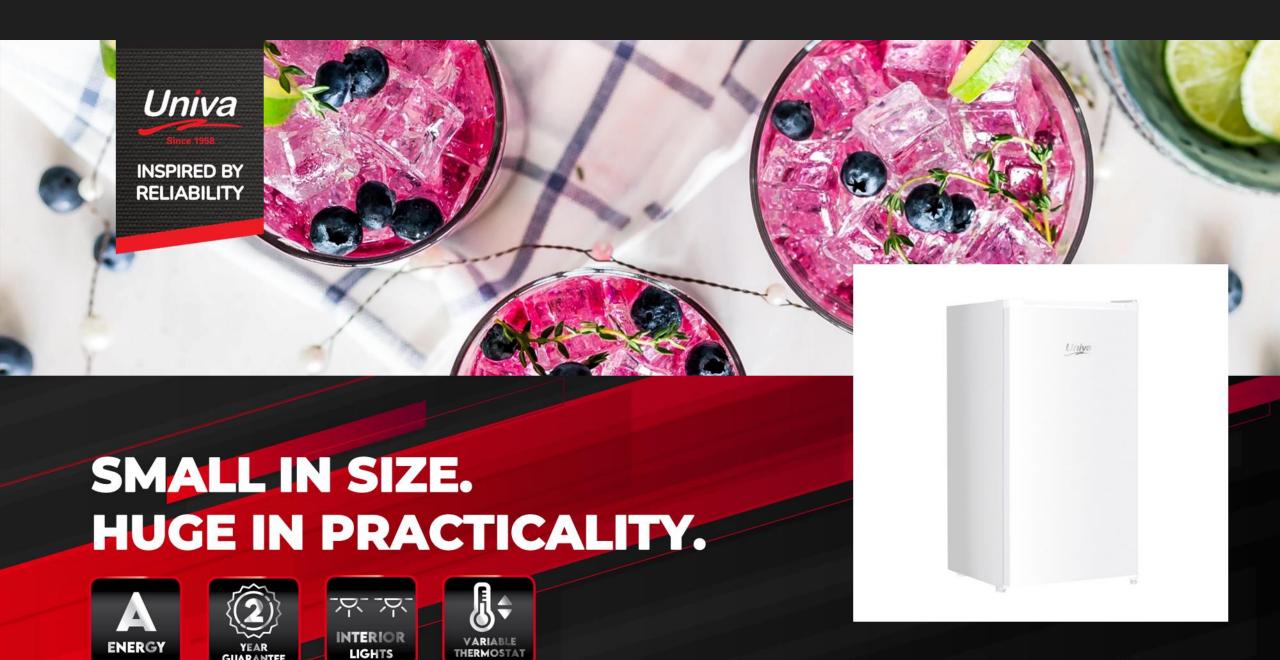

#### Small In Size. Huge In Practicality.

The Univa 81lt Bar is an affordable compact unit that offers a host of neat little features. The door can hold a two-litre bottle, soda cans as well as food. The top shelf is best for things like condiments and small jars. You can also store food in the fridge's full-width freezer, which fits frozen meals, snacks and an ice cube tray. Univa a local hero, Southern Africa's reliable appliance brand.