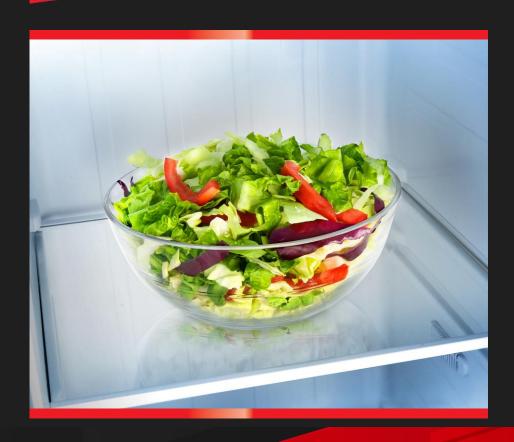

#### **Glass Shelves**

Promote a cleaner, less cluttered look. Glass shelving retain the original shape of refrigerated items, compared to wire shelving, which leaves slight indentations on soft items like fruit, veg and other produce.