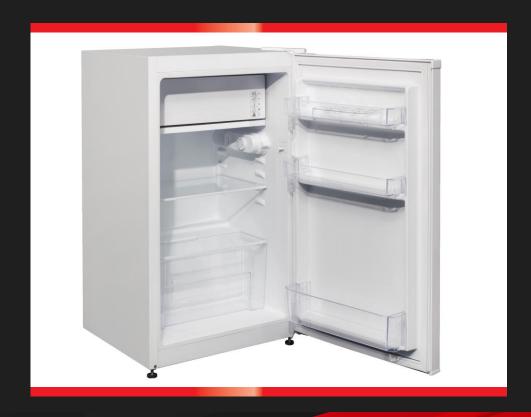

#### Small In Size. Huge In Practicality.

The Univa 81lt Bar is an affordable compact unit that offers a host of neat little features. The door can hold a two-litre bottle, soda cans as well as food. The top shelf is best for things like condiments and small jars. You can also store food in the fridge's full-width freezer, which fits frozen meals, snacks and an ice cube tray. Univa a local hero, Southern Africa's reliable appliance brand.