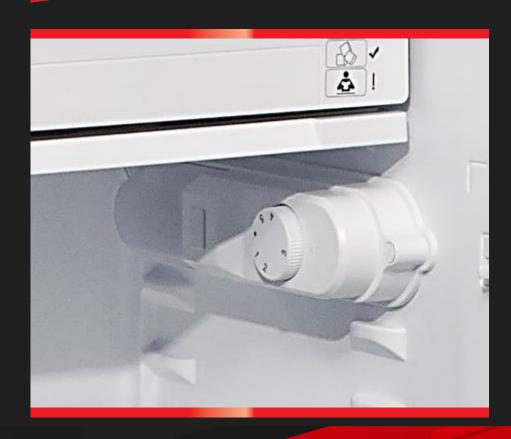

## Adjust the temperature to your needs

Select the temperature range to suite the cooling requirement for the food you store in the fridge.