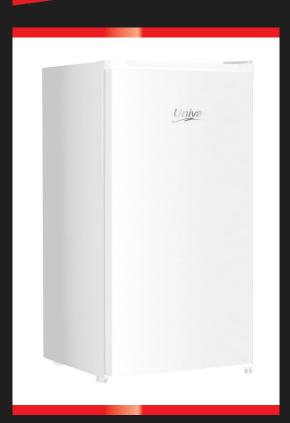

## 81 L BAR FRIDGE USD120W

BUY LOCAL SUPPORT LOCAL

WWW.UNIVA.CO.ZA

#### Small In Size. Huge In Practicality.

The Univa 81lt Bar is an affordable compact unit that offers a host of neat little features. The door can hold a two-litre bottle, soda cans as well as food. The top shelf is best for things like condiments and small jars. You can also store food in the fridge's full-width freezer, which fits frozen meals, snacks and an ice cube tray. Univa a local hero, Southern Africa's reliable appliance brand.