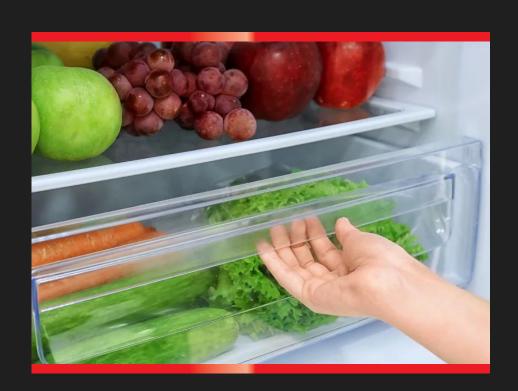

### **Crisper Drawer**

If used correctly, your crisper can actually keep your food fresh for longer. Sealed crisper drawers can help keep your fruits and vegetables fresh for the longest period of time.